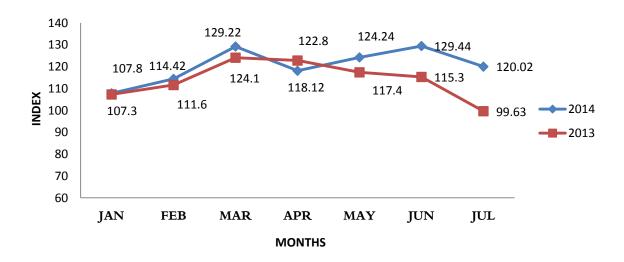

The monthly index of manufacturing and extractive from Jan- Jun during 2013-2014

The production index of manufacturing and extractive (without crude oil and petroleum products) reached 120.02 in July 2014, a decrease of 7.3% compare to June 2014, as it reached 129.44 during June 2014.