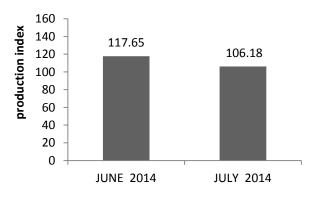

• Total index for Manufacture of paper products reached 106.18 during July 2014 vs. 117.65 in June 2014, at the low of 9.7% because, there is a strike in one big factory for the manufacture of paper.

## Manufacture of paper products

Total index for Manufacture of non-metallic minerals (brick, glass and cement) products reached 99.14 during July 2014 compared to 108.15 during June 2014 decreasing to 8.3% Due to weak of power supply.