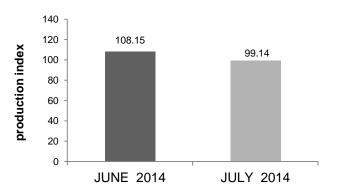

## Manufacture of paper products

Total index for Manufacture of non-metallic minerals (brick, glass and cement) products reached 99.14 during July 2014 compared to 108.15 during June 2014 decreasing to 8.3% Due to weak of power supply.

Manufacture of non-metallic minerals (brick, glass and cement) products

ص.ب. <u>2086 Salah Salem, Nasr City, Cairo,Egypt ص.ب. 2086 صلاح سالم</u> مدينة نصر / القاهرة 2020 ملاح سالم صدينة نصر / القاهرة 20204024099 مناسبة الجهاز: 02)24024099 (02) ما العلاقات العامة الجهاز: 02)24024099 المركز القومي: 04/24024099 مناسبة الجهاز: 04/24024099 العلاقات العامة الجهاز: 04/24024099 مناسبة الجهاز: 04/24024099 المركز القومي: 04/24024099 مناسبة الجهاز: 04/24024099 مناسبة الجهاز: 04/24024099 مناسبة العلاقات العامة العلاقات العامة المركز القومي: 04/24024099 مناسبة العلاقات العامة العلاقات العل