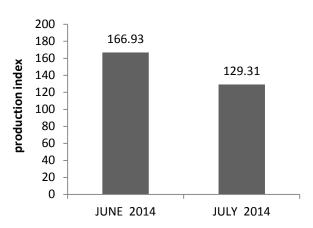

• Manufacturing food products possess the lowest percentage of the general index as it reached 129.31 during July 2014 compared to 166.93 in June 2014, with 22.5% low because, one of sugar company has stopped production.