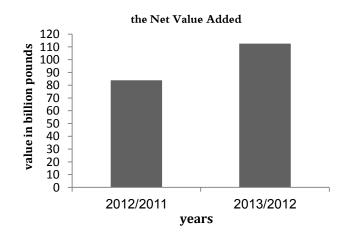

## ψε. 1% increase in the Net Value Added in facilities in public /public business sector establishments in Υ. ١٣/Υ. ١Υ