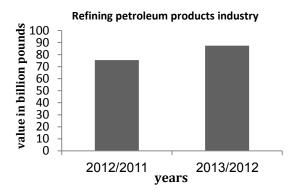

•The value of production at the market price in the activity of refining petroleum products industry reached AV, & billion pounds in Y.\Y/Y.\Y compared to Yo, & billion pounds in Y.\Y/Y.\Y, an increase of Yo, 9%.