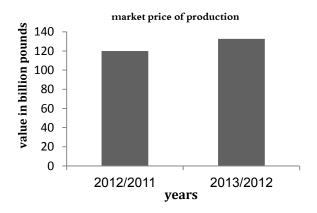

## PRESS RELEASE

## **Central Agency for Public Mobilization and Statistics**

## ψε. 1% increase in the Net Value Added in facilities in public /public business sector establishments in Υ. ١٣/Υ. ١Υ

## The most important indicators are:





•The value of production at market price in the activity of extracting oil and natural gas reached r, h billion pounds in r. \r' / r. \r' compared to r, v billion pounds in r. \r' / y. \r' compared to r, v billion pounds in r. \r' / r. \r' an increase of rh, r' % due to the increased volume and value of what extracted from crude oil and natural gas.



•The value of production at the market price in the activity of refining petroleum products industry reached AV, & billion pounds in Y.\Y/Y.\Y compared to Yo, & billion pounds in Y.\Y/Y.\Y, an increase of Yo, 9%.