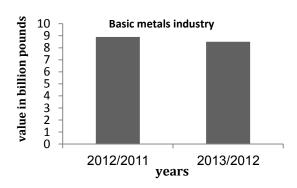

E

## **Central Agency for Public Mobilization and Statistics**

## ψε. 1% increase in the Net Value Added in facilities in public /public business sector establishments in Υ. ١٣/Υ. ١Υ

## The most important indicators are:





•The value of production at market price in the activity of extracting oil and natural gas reached r, h billion pounds in r. \r' / r. \r' compared to r, v billion pounds in r. \r' / y. \r' compared to r, v billion pounds in r. \r' / r. \r' an increase of rh, r' % due to the increased volume and value of what extracted from crude oil and natural gas.



•The value of production at the market price in the activity of refining petroleum products industry reached AV, & billion pounds in Y.\Y/Y.\Y compared to Yo, & billion pounds in Y.\Y/Y.\Y, an increase of Yo, 9%.