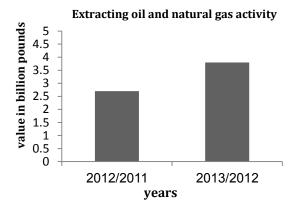

## The most important indicators are:

•The value of production at market price in the activity of extracting oil and natural gas reached r, h billion pounds in r. \r' / r. \r' compared to r, v billion pounds in r. \r' / y. \r' compared to r, v billion pounds in r. \r' / r. \r' an increase of rh, r' % due to the increased volume and value of what extracted from crude oil and natural gas.