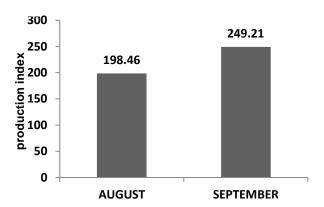

## ACTIVITY (29): Manufacture of motor vehicles, trailers and semi-trailers

 Total index for manufacture of motor vehicles, trailers and semitrailers reached 249.21 during September 2015, compared to 198.46 in August 2015, an increase of 25.6% due to solving some vehicles industry problems and increase the supply orders.