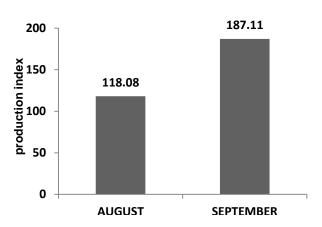

#### **ACTIVITY (11): Manufacture of beverages**

• Total index for manufacture of beverages reached 187.11 during September 2015, compared to 118.08 in August 2015, an increase of 58.5% due to increased demand during the Eid al-Adha holiday period and the persistence of high temperature.