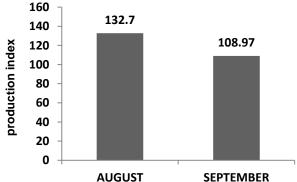

#### **ACTIVITY (32): Other Manufacturing**

 Total index for other manufacturing reached 108.97 during September 2015 compared to 132.70 in August 2015, a decrease of 17.9% due to the low supply orders and preparing for the end of the academic year.