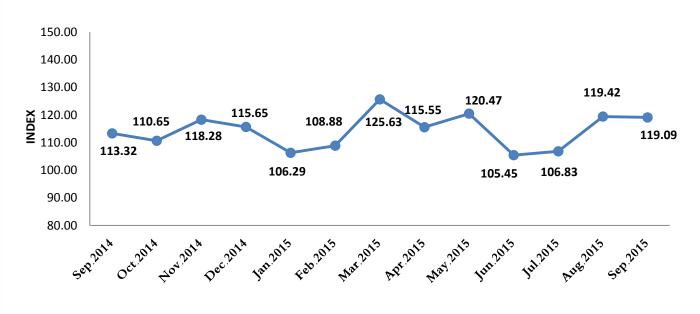

## The monthly index of manufacturing and extractive industries from September.2014 -September.2015

The production index of manufacturing and extractive industries (without crude oil and petroleum products) reached **119.09** in *September* **2015** (**primary**), a decrease of 0.3% compared to *AUGUST* **2015**, as it reached **119.42** (**final**). The main reason for the decline during the months of June, July and September 2015 to the month of Ramadan and Eid al-Fitr and Eid Al Adha.