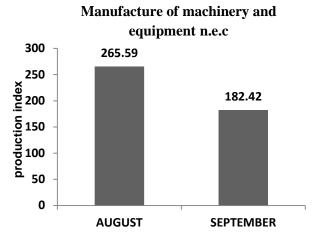

## **ACTIVITY (28): Manufacture of machinery and equipment** n.e.c

equipment

Total index for manufacture

and

reached 182.42 during September

2015, compared to 265.59 in August

2015, a decrease of 31.3% due to non –availability of raw materials and

lower export orders.

machinery