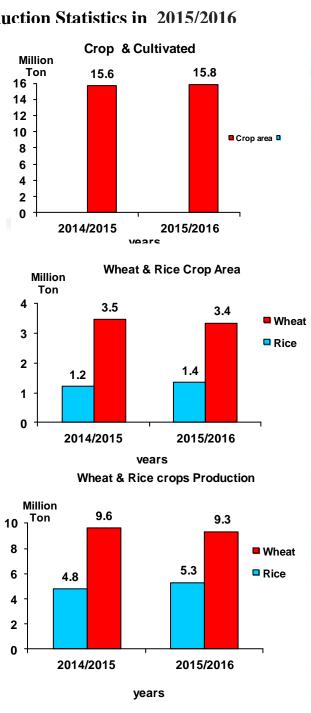

Most important indicators:

- The total croped area reached 15. 8 million feddan in 2015/2016 versus 15. 6 million feddan in 2014/2015, an increase of 1.1%.
- Wheat total area reached 3.4 million feddan in 2015 / 2016 versus 3.5 million feddan in 2014/2015, a decrease of 3.3% while the amount of wheat production reached 9.3 million tons in 2015 / 2016, versus 9.6 million tons in 2014/2015, a decrease of 2.8 %.
- Rice total area reached 1.4 million feddan in 2015/ 2016 versus 1.2 million feddan in 2014/2015, an icrease of 11.3% while the amount of rice crop production reached 5.3 million tons in 2015 / 2016 versus 4.8 million tons in 2014/2015, an icrease of 10.2%.