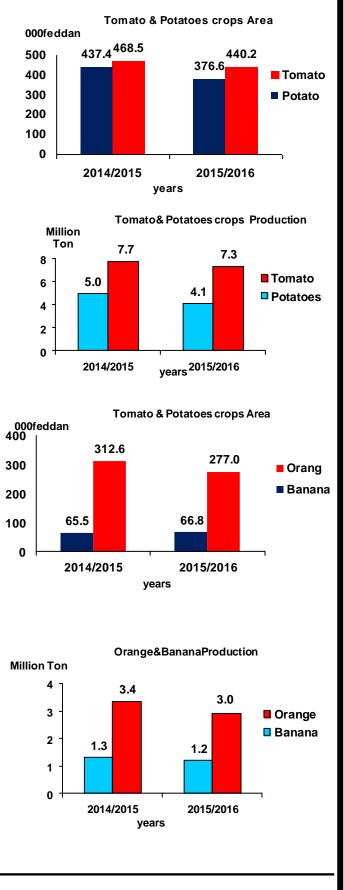

- Tomato total area reached 440.2 thousand feddan in 2015 / 2016 versus 468.5 thousand feddan in 2014/2015, a decrease of 6.0% while the amount of Tomato crop production reached 7.3 million tons in 2015 / 2016 versus 7.7 million tons in 2014/2015, a decrease of 5.4%.
- Potatoes total area reached 376.6 thousand feddans in 2015 / 2016 versus 437.4 thousand feddan in 2014/2015, a decrease of 13.9% while the amount of potatoes crop production reached 4.1 million tons in 2015 / 2016 versus 5.0 million tons in 2014/2015, a decrease of 17.0 %.
- Oranges fruitful area reached 277.0 thousand Feddan in 2015 /2016 versus 312.6 thousand feddan in 2014/2015, a decrease of 11.4% while the amount of oranges crop production reached 3.0 million tons in 2015 / 2016 versus 3.4 million tons in 2014/2015, a decrease of 12.3 %.
- Banana fruitful area reached 66.8 thousand feddan in 2015 / 2016 versus 65.5 thousand feddan in the 2014/2015, an icrease of 1.9 % while the amount of Banana crop production reached 1.2 million tons in 2015 / 2016 versus 1.3 million tons in 2014/2015, a decrease of 7.6 %.