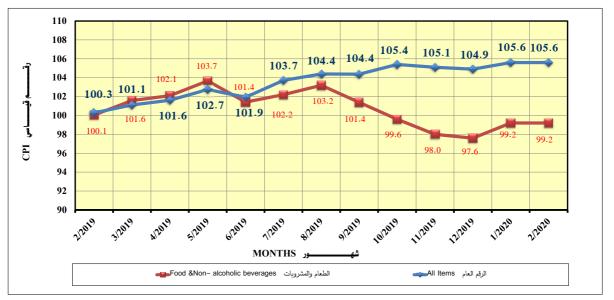

#### First: URBAN EGYPT

CPI of Urban Egypt for Feb. 2020 reached to 105.6 registered monthly rate 0.0% Compared with Jan.2020 and annually rate 5.3% Compared with Feb.2019 and was variables sections as follows:

أولاً: حضر الجمهورية بلغ الرقم الجمهورية ١٠٥,٦ لحضر الجمهورية ١٠٥,٦ مسجلاً بذلك تغيير قدره ٠٠٠٪ عن شهر يناير ٢٠٢٠ كمن شهر يناير ٢٠٢٠ كمن شهر فبراير ٢٠١٩ كمن شهر فبراير ٢٠١٩ وكانت المتغيرات بالأقسام كالأتى:

| No. | Sections                                                             | التغیرالسنوي ½<br>Annual<br>Change % | التغيرالشهري ٪<br>Monthly<br>Change % | الأقسام                             | م   |
|-----|----------------------------------------------------------------------|--------------------------------------|---------------------------------------|-------------------------------------|-----|
| 1-  | Food and non-alcoholic beverages                                     | -0.9                                 | -0.1                                  | الطعام والمشروبات                   | -1  |
| 2-  | Alcoholic_beverages.tobacco and_narcotics                            | 1.4                                  | 0.0                                   | المشروبات الكعولية والدخان          | -۲  |
| 3-  | Clothing and footwear                                                | 3.7                                  | -1.9                                  | الملابس والأحذية                    | -٣  |
| 4-  | Housing.water.electricity.gas and other fuels                        | 4.7                                  | 0.1                                   | السكن والياه والكهرباء والفاز       | -8  |
| 5-  | Furnishings.household equipment and routine maintenance of the house | 2.2                                  | 0.1                                   | الأثاث والتجهيزات والمعدات المنزئية | -0  |
| 6-  | Health                                                               | 11.5                                 | 0.2                                   | الرعاية الصحية                      | -٦  |
| 7-  | Transport                                                            | 16.1                                 | 0.0                                   | النقل والمواصلات                    | -V  |
| 8-  | Communications                                                       | 2.0                                  | 0.0                                   | الاتصالات السلكية واللاسلكية        | -۸  |
| 9-  | Recreation and culture                                               | 13.5                                 | -0.2                                  | الثقافة والترفية                    | -٩  |
| 10- | Education                                                            | 21.8                                 | 0.0                                   | التعليم                             | -1• |
| 11- | Restaurants and Hotels                                               | 10.6                                 | 1.1                                   | الطاعم والفنادق                     | -11 |
| 12- | Miscellaneous goods and services                                     | 3.7                                  | 0.1                                   | السلع والخدمات التنوعة              | -17 |