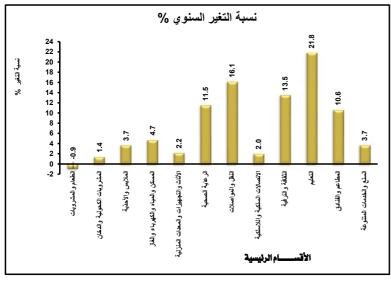

#### First: URBAN EGYPT

CPI of Urban Egypt for Feb. 2020 reached to 105.6 registered monthly rate 0.0% Compared with Jan.2020 and annually rate 5.3% Compared with Feb.2019 and was variables sections as follows:

أولاً: حضر الجمهورية بلغ الرقم الجمهورية ١٠٥,٦ لحضر الجمهورية ١٠٥,٦ مسجلاً بذلك تغيير قدره ٠٠٠٪ عن شهر يناير ٢٠٢٠ كمن شهر يناير ٢٠٢٠ كمن شهر فبراير ٢٠١٩ كمن شهر فبراير ٢٠١٩ وكانت المتغيرات بالأقسام كالأتى:

| No. | Sections                                                             | التغیرالسنوي ½<br>Annual<br>Change % | التغيرالشهري ٪<br>Monthly<br>Change % | الأقسام                             | م   |
|-----|----------------------------------------------------------------------|--------------------------------------|---------------------------------------|-------------------------------------|-----|
| 1-  | Food and non-alcoholic beverages                                     | -0.9                                 | -0.1                                  | الطعام والمشروبات                   | -1  |
| 2-  | Alcoholic_beverages.tobacco and_narcotics                            | 1.4                                  | 0.0                                   | المشروبات الكعولية والدخان          | -۲  |
| 3-  | Clothing and footwear                                                | 3.7                                  | -1.9                                  | الملابس والأحذية                    | -٣  |
| 4-  | Housing.water.electricity.gas and other fuels                        | 4.7                                  | 0.1                                   | السكن والياه والكهرباء والفاز       | -8  |
| 5-  | Furnishings.household equipment and routine maintenance of the house | 2.2                                  | 0.1                                   | الأثاث والتجهيزات والمعدات المنزئية | -0  |
| 6-  | Health                                                               | 11.5                                 | 0.2                                   | الرعاية الصحية                      | -٦  |
| 7-  | Transport                                                            | 16.1                                 | 0.0                                   | النقل والمواصلات                    | -V  |
| 8-  | Communications                                                       | 2.0                                  | 0.0                                   | الاتصالات السلكية واللاسلكية        | -۸  |
| 9-  | Recreation and culture                                               | 13.5                                 | -0.2                                  | الثقافة والترفية                    | -٩  |
| 10- | Education                                                            | 21.8                                 | 0.0                                   | التعليم                             | -1• |
| 11- | Restaurants and Hotels                                               | 10.6                                 | 1.1                                   | الطاعم والفنادق                     | -11 |
| 12- | Miscellaneous goods and services                                     | 3.7                                  | 0.1                                   | السلع والخدمات التنوعة              | -17 |