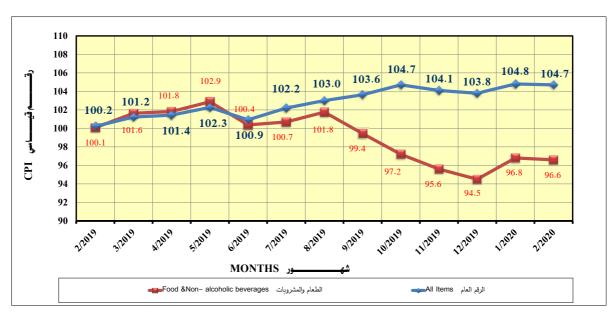

#### Second: RURAL EGYPT

CPI of Rural Egypt for Feb. 2020 reached to 104.7 registered monthly rate -0.1% Compared with Jan.2020 and annually rate 4.5% Compared with Feb.2019 and was variables sections as follows:

#### ثانياً: ريف الجمهورية

| No. | Sections                                                             | التغيرالسنوي ½<br>Annual<br>Change % | التغيرالشهري ٪<br>Monthly<br>Change % | الأقسام                             | م   |
|-----|----------------------------------------------------------------------|--------------------------------------|---------------------------------------|-------------------------------------|-----|
| 1-  | Food and non-alcoholic beverages                                     | -3.5                                 | -0.2                                  | الطعام والمشروبات                   | -1  |
| 2-  | Alcoholic_beverages.tobacco and_narcotics                            | 2.1                                  | 0.0                                   | المشروبات الكحولية والدخان          | -۲  |
| 3-  | Clothing and footwear                                                | 4.1                                  | -0.8                                  | الملابس والأحذية                    | -٣  |
| 4-  | Housing.water.electricity.gas and other fuels                        | 8.8                                  | 0.1                                   | المسكن والمياه والكهرباء والغاز     | -8  |
| 5-  | Furnishings.household equipment and routine maintenance of the house | 2.6                                  | 0.2                                   | الأثاث والتجهيزات والمعدات المنزلية | -0  |
| 6-  | Health                                                               | 11.5                                 | 0.2                                   | الرعاية الصحية                      | ٦-  |
| 7-  | Transport                                                            | 14.0                                 | 0.0                                   | النقل والمواصلات                    | -V  |
| 8-  | Communications                                                       | 1.1                                  | 0.0                                   | الاتصالات السلكية واللاسلكية        | -٨  |
| 9-  | Recreation and culture                                               | 11.8                                 | 0.1                                   | الثقافة والترفية                    | -٩  |
| 10- | Education                                                            | 39.7                                 | 0.0                                   | التمليم                             | -1• |
| 11- | Restaurants and Hotels                                               | 6.5                                  | 0.0                                   | المطاعم والفنادق                    | -11 |
| 12- | Miscellaneous goods and services                                     | 5.3                                  | 0.1                                   | السلع والخدمات المتنوعة             | -17 |