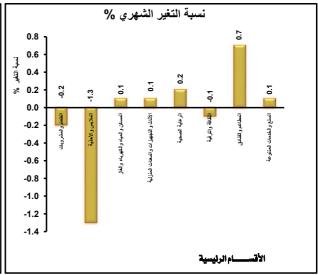

ثالثاً: إجمالي الجمهورية بلغ الرقم العام الجمهورية ١٠٥,٢ لإجمالي الجمهورية ١٠٥,٢ مسجلاً بذلك تفيير قدره ٢٠٢٠ عن شهر يناير ٢٠٢٠ كما سجل تفيير قدره ٤٠,٠٪ عن شهر فبراير ٢٠١٩ وكانت المتغيرات بالأقسام كالآتى:

| No. | Sections                                                             | التغيرالسنوي <u>٪</u><br>Annual<br>Change % | التغيرالشهري ٪<br>Monthly<br>Change % | الأقام                              | ٩   |
|-----|----------------------------------------------------------------------|---------------------------------------------|---------------------------------------|-------------------------------------|-----|
| 1-  | Food and non-alcoholic beverages                                     | -2.3                                        | -0.2                                  | الطعام والمشروبات                   | -1  |
| 2-  | Alcoholic_beverages.tobacco and_narcotics                            | 1.8                                         | 0.0                                   | المشروبات الكحولية والدخان          | -۲  |
| 3-  | Clothing and footwear                                                | 3.9                                         | -1.3                                  | الملابس والأحذية                    | -٣  |
| 4-  | Housing.water.electricity.gas and other fuels                        | 6.6                                         | 0.1                                   | المسكن والمياه والكهرباء والفاز     | -8  |
| 5-  | Furnishings.household equipment and routine maintenance of the house | 2.4                                         | 0.1                                   | الأثاث والتجهيزات والمعدات المنزلية | -0  |
| 6-  | Health                                                               | 11.5                                        | 0.2                                   | الرعاية الصحية                      | -٦  |
| 7-  | Transport                                                            | 15.1                                        | 0.0                                   | النقل والمواصلات                    | -V  |
| 8-  | Communications                                                       | 1.7                                         | 0.0                                   | الاتصالات السلكية واللاسلكية        | -٨  |
| 9-  | Recreation and culture                                               | 12.9                                        | -0.1                                  | الثقافة والترفية                    | -٩  |
| 10- | Education                                                            | 28.5                                        | 0.0                                   | التعليم                             | -1• |
| 11- | Restaurants and Hotels                                               | 8.9                                         | 0.7                                   | المطاعم والفنادق                    | -11 |
| 12- | Miscellaneous goods and services                                     | 4.5                                         | 0.1                                   | السلع والخدمات المتنوعة             | -17 |