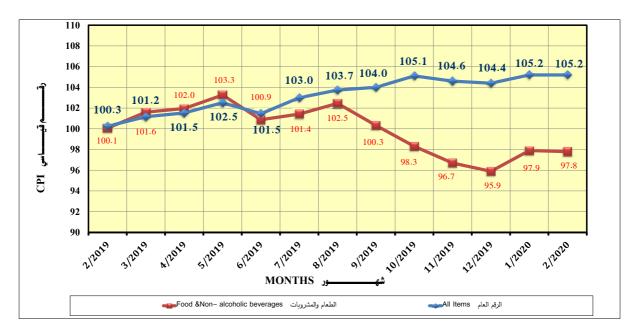

#### Third: TOTAL EGYPT

CPI of Total Egypt for Feb. 2020 reached to 105.2 registered monthly rate 0.0% Compared with Jan. 2020 and annually rate 4.9% Compared with Feb. 2019 and was variables sections as follows:

ثالثاً: إجمالي الجمهورية بلغ الرقم العام الجمهورية ١٠٥,٢ لإجمالي الجمهورية ١٠٥,٢ مسجلاً بذلك تفيير قدره ٢٠٢٠ عن شهر يناير ٢٠٢٠ كما سجل تفيير قدره ٤٠,٠٪ عن شهر فبراير ٢٠١٩ وكانت المتغيرات بالأقسام كالآتى:

| No. | Sections                                                             | التغيرالسنوي <u>٪</u><br>Annual<br>Change % | التغيرالشهري ٪<br>Monthly<br>Change % | الأقام                              | ٩   |
|-----|----------------------------------------------------------------------|---------------------------------------------|---------------------------------------|-------------------------------------|-----|
| 1-  | Food and non-alcoholic beverages                                     | -2.3                                        | -0.2                                  | الطعام والمشروبات                   | -1  |
| 2-  | Alcoholic_beverages.tobacco and_narcotics                            | 1.8                                         | 0.0                                   | المشروبات الكحولية والدخان          | -۲  |
| 3-  | Clothing and footwear                                                | 3.9                                         | -1.3                                  | الملابس والأحذية                    | -٣  |
| 4-  | Housing.water.electricity.gas and other fuels                        | 6.6                                         | 0.1                                   | المسكن والمياه والكهرباء والفاز     | -8  |
| 5-  | Furnishings.household equipment and routine maintenance of the house | 2.4                                         | 0.1                                   | الأثاث والتجهيزات والمعدات المنزلية | -0  |
| 6-  | Health                                                               | 11.5                                        | 0.2                                   | الرعاية الصحية                      | -٦  |
| 7-  | Transport                                                            | 15.1                                        | 0.0                                   | النقل والمواصلات                    | -V  |
| 8-  | Communications                                                       | 1.7                                         | 0.0                                   | الاتصالات السلكية واللاسلكية        | -٨  |
| 9-  | Recreation and culture                                               | 12.9                                        | -0.1                                  | الثقافة والترفية                    | -٩  |
| 10- | Education                                                            | 28.5                                        | 0.0                                   | التعليم                             | -1• |
| 11- | Restaurants and Hotels                                               | 8.9                                         | 0.7                                   | المطاعم والفنادق                    | -11 |
| 12- | Miscellaneous goods and services                                     | 4.5                                         | 0.1                                   | السلع والخدمات المتنوعة             | -17 |