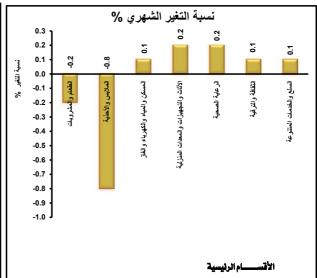

#### Second: RURAL EGYPT

CPI of Rural Egypt for Feb. 2020 reached to 104.7 registered monthly rate -0.1% Compared with Jan.2020 and annually rate 4.5% Compared with Feb.2019 and was variables sections as follows:

#### ثانياً: ريف الجمهورية

| No. | Sections                                                             | التغيرالسنوي ½<br>Annual<br>Change % | التغيرالشهري ٪<br>Monthly<br>Change % | الأقسام                             | م   |
|-----|----------------------------------------------------------------------|--------------------------------------|---------------------------------------|-------------------------------------|-----|
| 1-  | Food and non-alcoholic beverages                                     | -3.5                                 | -0.2                                  | الطعام والمشروبات                   | -1  |
| 2-  | Alcoholic_beverages.tobacco and_narcotics                            | 2.1                                  | 0.0                                   | المشروبات الكحولية والدخان          | -۲  |
| 3-  | Clothing and footwear                                                | 4.1                                  | -0.8                                  | الملابس والأحذية                    | -٣  |
| 4-  | Housing.water.electricity.gas and other fuels                        | 8.8                                  | 0.1                                   | المسكن والمياه والكهرباء والغاز     | -8  |
| 5-  | Furnishings.household equipment and routine maintenance of the house | 2.6                                  | 0.2                                   | الأثاث والتجهيزات والمعدات المنزلية | -0  |
| 6-  | Health                                                               | 11.5                                 | 0.2                                   | الرعاية الصحية                      | ٦-  |
| 7-  | Transport                                                            | 14.0                                 | 0.0                                   | النقل والمواصلات                    | -V  |
| 8-  | Communications                                                       | 1.1                                  | 0.0                                   | الاتصالات السلكية واللاسلكية        | -٨  |
| 9-  | Recreation and culture                                               | 11.8                                 | 0.1                                   | الثقافة والترفية                    | -٩  |
| 10- | Education                                                            | 39.7                                 | 0.0                                   | التمليم                             | -1• |
| 11- | Restaurants and Hotels                                               | 6.5                                  | 0.0                                   | المطاعم والفنادق                    | -11 |
| 12- | Miscellaneous goods and services                                     | 5.3                                  | 0.1                                   | السلع والخدمات المتنوعة             | -17 |