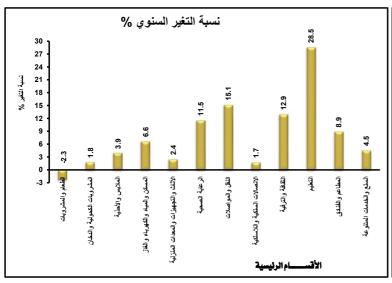

ثالثاً: إجمالي الجمهورية بلغ الرقم العام الجمهورية ١٠٥,٢ لإجمالي الجمهورية ١٠٥,٢ مسجلاً بذلك تفيير قدره ٢٠٢٠ عن شهر يناير ٢٠٢٠ كما سجل تفيير قدره ٤٠,٠٪ عن شهر فبراير ٢٠١٩ وكانت المتغيرات بالأقسام كالآتى:

| No. | Sections                                                             | التغيرالسنوي <u>٪</u><br>Annual<br>Change % | التغيرالشهري ٪<br>Monthly<br>Change % | الأقام                              | ٩   |
|-----|----------------------------------------------------------------------|---------------------------------------------|---------------------------------------|-------------------------------------|-----|
| 1-  | Food and non-alcoholic beverages                                     | -2.3                                        | -0.2                                  | الطعام والمشروبات                   | -1  |
| 2-  | Alcoholic_beverages.tobacco and_narcotics                            | 1.8                                         | 0.0                                   | المشروبات الكحولية والدخان          | -۲  |
| 3-  | Clothing and footwear                                                | 3.9                                         | -1.3                                  | الملابس والأحذية                    | -٣  |
| 4-  | Housing.water.electricity.gas and other fuels                        | 6.6                                         | 0.1                                   | المسكن والمياه والكهرباء والفاز     | -8  |
| 5-  | Furnishings.household equipment and routine maintenance of the house | 2.4                                         | 0.1                                   | الأثاث والتجهيزات والمعدات المنزلية | -0  |
| 6-  | Health                                                               | 11.5                                        | 0.2                                   | الرعاية الصحية                      | -٦  |
| 7-  | Transport                                                            | 15.1                                        | 0.0                                   | النقل والمواصلات                    | -V  |
| 8-  | Communications                                                       | 1.7                                         | 0.0                                   | الاتصالات السلكية واللاسلكية        | -٨  |
| 9-  | Recreation and culture                                               | 12.9                                        | -0.1                                  | الثقافة والترفية                    | -٩  |
| 10- | Education                                                            | 28.5                                        | 0.0                                   | التعليم                             | -1• |
| 11- | Restaurants and Hotels                                               | 8.9                                         | 0.7                                   | المطاعم والفنادق                    | -11 |
| 12- | Miscellaneous goods and services                                     | 4.5                                         | 0.1                                   | السلع والخدمات المتنوعة             | -17 |