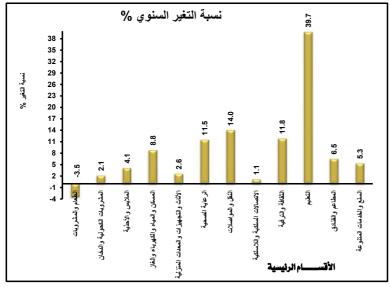

#### Second: RURAL EGYPT

CPI of Rural Egypt for Feb. 2020 reached to 104.7 registered monthly rate -0.1% Compared with Jan.2020 and annually rate 4.5% Compared with Feb.2019 and was variables sections as follows:

#### ثانياً: ريف الجمهورية

| No. | Sections                                                             | التغيرالسنوي ½<br>Annual<br>Change % | التغيرالشهري ٪<br>Monthly<br>Change % | الأقسام                             | م   |
|-----|----------------------------------------------------------------------|--------------------------------------|---------------------------------------|-------------------------------------|-----|
| 1-  | Food and non-alcoholic beverages                                     | -3.5                                 | -0.2                                  | الطعام والمشروبات                   | -1  |
| 2-  | Alcoholic_beverages.tobacco and_narcotics                            | 2.1                                  | 0.0                                   | المشروبات الكحولية والدخان          | -۲  |
| 3-  | Clothing and footwear                                                | 4.1                                  | -0.8                                  | الملابس والأحذية                    | -٣  |
| 4-  | Housing.water.electricity.gas and other fuels                        | 8.8                                  | 0.1                                   | المسكن والمياه والكهرباء والغاز     | -8  |
| 5-  | Furnishings.household equipment and routine maintenance of the house | 2.6                                  | 0.2                                   | الأثاث والتجهيزات والمعدات المنزلية | -0  |
| 6-  | Health                                                               | 11.5                                 | 0.2                                   | الرعاية الصحية                      | ٦-  |
| 7-  | Transport                                                            | 14.0                                 | 0.0                                   | النقل والمواصلات                    | -V  |
| 8-  | Communications                                                       | 1.1                                  | 0.0                                   | الاتصالات السلكية واللاسلكية        | -٨  |
| 9-  | Recreation and culture                                               | 11.8                                 | 0.1                                   | الثقافة والترفية                    | -٩  |
| 10- | Education                                                            | 39.7                                 | 0.0                                   | التمليم                             | -1• |
| 11- | Restaurants and Hotels                                               | 6.5                                  | 0.0                                   | المطاعم والفنادق                    | -11 |
| 12- | Miscellaneous goods and services                                     | 5.3                                  | 0.1                                   | السلع والخدمات المتنوعة             | -17 |