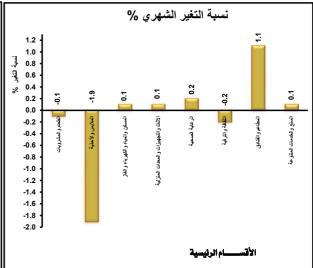

#### First: URBAN EGYPT

CPI of Urban Egypt for Feb. 2020 reached to 105.6 registered monthly rate 0.0% Compared with Jan.2020 and annually rate 5.3% Compared with Feb.2019 and was variables sections as follows:

أولاً: حضر الجمهورية بلغ الرقم الجمهورية ١٠٥,٦ لحضر الجمهورية ١٠٥,٦ مسجلاً بذلك تغيير قدره ٠٠٠٪ عن شهر يناير ٢٠٢٠ كمن شهر يناير ٢٠٢٠ كمن شهر فبراير ٢٠١٩ كمن شهر فبراير ٢٠١٩ وكانت المتغيرات بالأقسام كالأتى:

| No. | Sections                                                             | التغیرالسنوي ½<br>Annual<br>Change % | التغيرالشهري ٪<br>Monthly<br>Change % | الأقسام                             | م   |
|-----|----------------------------------------------------------------------|--------------------------------------|---------------------------------------|-------------------------------------|-----|
| 1-  | Food and non-alcoholic beverages                                     | -0.9                                 | -0.1                                  | الطعام والمشروبات                   | -1  |
| 2-  | Alcoholic_beverages.tobacco and_narcotics                            | 1.4                                  | 0.0                                   | المشروبات الكعولية والدخان          | -۲  |
| 3-  | Clothing and footwear                                                | 3.7                                  | -1.9                                  | الملابس والأحذية                    | -٣  |
| 4-  | Housing.water.electricity.gas and other fuels                        | 4.7                                  | 0.1                                   | السكن والياه والكهرباء والفاز       | -8  |
| 5-  | Furnishings.household equipment and routine maintenance of the house | 2.2                                  | 0.1                                   | الأثاث والتجهيزات والمعدات المنزئية | -0  |
| 6-  | Health                                                               | 11.5                                 | 0.2                                   | الرعاية الصحية                      | -٦  |
| 7-  | Transport                                                            | 16.1                                 | 0.0                                   | النقل والمواصلات                    | -V  |
| 8-  | Communications                                                       | 2.0                                  | 0.0                                   | الاتصالات السلكية واللاسلكية        | -۸  |
| 9-  | Recreation and culture                                               | 13.5                                 | -0.2                                  | الثقافة والترفية                    | -٩  |
| 10- | Education                                                            | 21.8                                 | 0.0                                   | التعليم                             | -1• |
| 11- | Restaurants and Hotels                                               | 10.6                                 | 1.1                                   | الطاعم والفنادق                     | -11 |
| 12- | Miscellaneous goods and services                                     | 3.7                                  | 0.1                                   | السلع والخدمات التنوعة              | -17 |