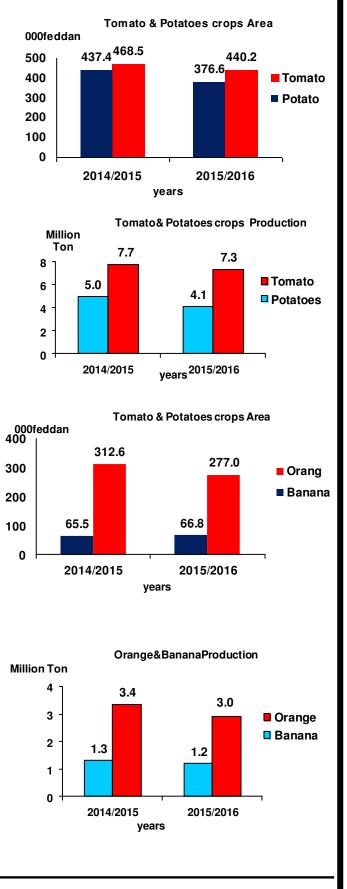

- Tomato total area reached 440.2 thousand feddan in 2015 / 2016 versus 468.5 thousand feddan in 2014/2015, a decrease of 6.0% while the amount of Tomato crop production reached 7.3 million tons in 2015 / 2016 versus 7.7 million tons in 2014/2015, a decrease of 5.4%.
- Potatoes total area reached 376.6 thousand feddans in 2015 / 2016 versus 437.4 thousand feddan in 2014/2015, a decrease of 13.9% while the amount of potatoes crop production reached 4.1 million tons in 2015 / 2016 versus 5.0 million tons in 2014/2015, a decrease of 17.0 %.
- Oranges fruitful area reached 277.0 thousand Feddan in 2015 /2016 versus 312.6 thousand feddan in 2014/2015, a decrease of 11.4% while the amount of oranges crop production reached 3.0 million tons in 2015 / 2016 versus 3.4 million tons in 2014/2015, a decrease of 12.3 %.
- Banana fruitful area reached 66.8 thousand feddan in 2015 / 2016 versus 65.5 thousand feddan in the 2014/2015, an icrease of 1.9 % while the amount of Banana crop production reached 1.2 million tons in 2015 / 2016 versus 1.3 million tons in 2014/2015, a decrease of 7.6 %.