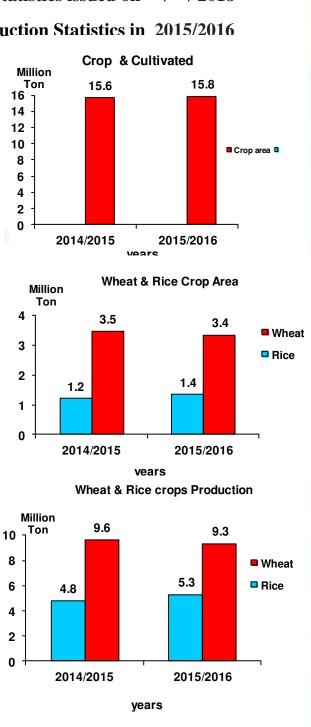

Most important indicators:

- The total croped area reached 15. 8 million feddan in 2015/2016 versus 15. 6 million feddan in 2014/2015, an increase of 1.1%.
- Wheat total area reached 3.4 million feddan in 2015 / 2016 versus 3.5 million feddan in 2014/2015, a decrease of 3.3% while the amount of wheat production reached 9.3 million tons in 2015 / 2016, versus 9.6 million tons in 2014/2015, a decrease of 2.8 %.
- Rice total area reached 1.4 million feddan in 2015/ 2016 versus 1.2 million feddan in 2014/2015, an icrease of 11.3% while the amount of rice crop production reached 5.3 million tons in 2015 / 2016 versus 4.8 million tons in 2014/2015, an icrease of 10.2%.