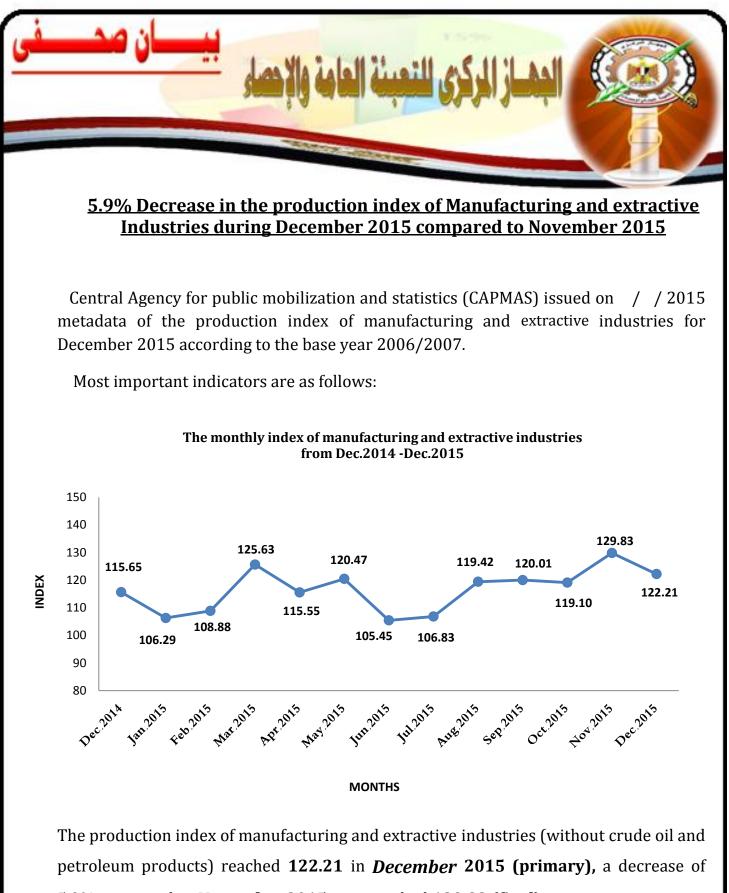

5.9% compared to *November* 2015, as it reached 129.83 (final).

## A decrease at the level of the following economic activities:

- Total index for manufacture of food products reached 125.81 during December 2015, compared to 143.56 in November 2015, a decrease of 12.4% due to low supply of wheat rate to Mills, as well as crude oil to refining of food oils labs.
  - 300



## Manufacture of food products





 Total index for manufacture of other transport equipment (private rail industry activity) reached 926.08 during December 2015 compared to 2112.28 in November 2015, a decrease of 56.2% due to lower production rate for rail carriages and metro.

## An increase at the level of the following economic activities:

- Total index for manufacture of basic pharmaceutical products and prepa