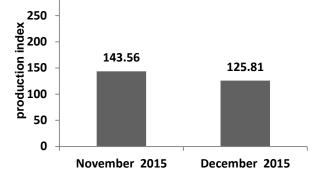

## A decrease at the level of the following economic activities:

- Total index for manufacture of food products reached 125.81 during December 2015, compared to 143.56 in November 2015, a decrease of 12.4% due to low supply of wheat rate to Mills, as well as crude oil to refining of food oils labs.
  - 300