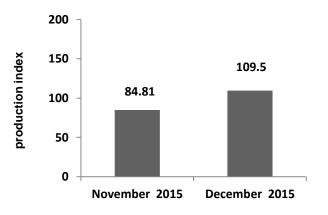

## An increase at the level of the following economic activities:

- Total index for manufacture of basic pharmaceutical products and preparations pharmaceutical reached 194.59 during December 2015, compared to 167.77 in November 2015, an increase of 16.0% due to increased in pharmaceutical industry for the winter season and medicine liver disease.
- Total index of Other manufacturing (include Office supplies and Antiquities) reached 109.50 during December 2015, compared to 84.81 in November 2015, an increase of 29.1% due to increase of export rate of office tools.

Manufacture of basic pharmaceutical products and pharmaceutical preparations

Other manufacturing

P.O. Box 2086 Salah Salem, Nasr City, Cairo, Egypt ص.ب. ۲۰۸۳ صلاح سالم – مدينة نصر / القاهرة ۲۰۸۲ (۲۰) (۲۰) (۲۰) المركز القومي : ۲۰۲۲ (۲۰) - فاكس رئاسة الجهاز: ۲۲۰۲۹ (۲۰) (۲۰)۲٤۰۲۲۰۹ (۲۰) <u>هاكس رئاسة الجهاز: www.capmas.gov.eg</u> موقع الجهاز: <u>Email:pres\_capmas@capmas.gov.eg</u> البريد الألكترونى :