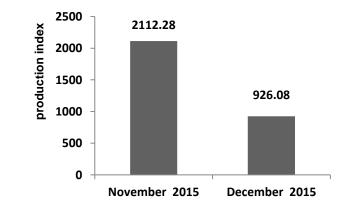

## Manufacture of food products

 Total index for manufacture of other transport equipment (private rail industry activity) reached 926.08 during December 2015 compared to 2112.28 in November 2015, a decrease of 56.2% due to lower production rate for rail carriages and metro.