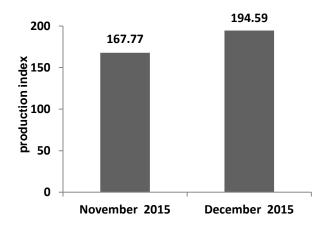

## An increase at the level of the following economic activities:

- Total index for manufacture of basic pharmaceutical products and preparations pharmaceutical reached 194.59 during December 2015, compared to 167.77 in November 2015, an increase of 16.0% due to increased in pharmaceutical industry for the winter season and medicine liver disease.
- Total index of Other manufacturing (include Office supplies and Antiquities) reached 109.50 during December 2015, compared to 84.81 in November 2015, an increase of 29.1% due to increase of export rate of office tools.

Manufacture of basic pharmaceutical products and pharmaceutical preparations

Other manufacturing

P.O. Box 2086 Salah Salem, Nasr City, Cairo, Egypt ص.ب. ۲۰۸۳ صلاح سالم – مدينة نصر / القاهرة ۲۰۸۲ (۲۰) (۲۰) (۲۰) المركز القومي : ۲۰۲۲ (۲۰) - فاكس رئاسة الجهاز: ۲۲۰۲۹ (۲۰) (۲۰)۲٤۰۲۲۰۹ (۲۰) <u>هاكس رئاسة الجهاز: www.capmas.gov.eg</u> موقع الجهاز: <u>Email:pres\_capmas@capmas.gov.eg</u> البريد الألكترونى :