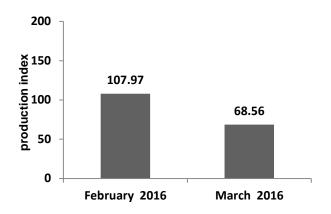

### A decrease at the level of the following economic activities:

 Total index for manufacture of other mining and quarrying 68.56 during March 2016, compared to 107.97 in February 2016, a decrease of 36.5% due to beginning of the summer season and stop the export.

#### other mining and quarrying