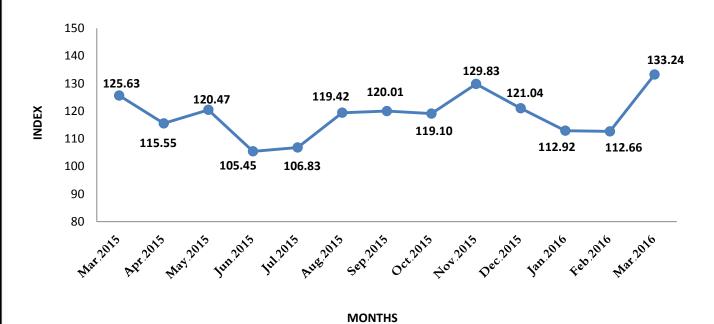

# The monthly index of manufacturing and extractive industries from Mar. 2015 - Mar. 2016

The production index of manufacturing and extractive industries (without crude oil and petroleum products) reached **133.24** in *March* **2016** (primary), an increase of 18.3% compared to *February* **2016**, as it reached **112.66** (final).