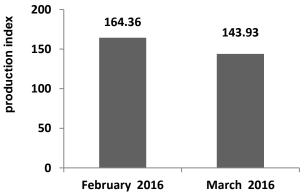

# Manufacture of computer, electronic and optical products

Total index for Manufacture computer, electronic and optical 143.93 products reached during March 2016 compared to 164.36 February 2016, a decrease of 12.4 % due to the market situation and stop the production of some factories and a decrease in production as a result of lack of demand.