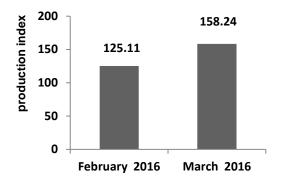

Total index of manufacture of wearing apparel reached 158.24 during March 2016, compared to 125.11 in February 2016, an increase of 26.5 % due to increasing the volume of export contracts and the start of the summer season.

#### Manufacture of wearing apparel