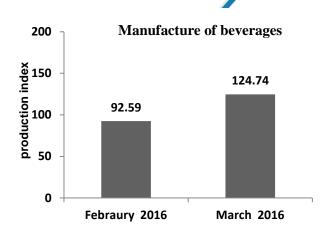

## An increase at the level of the following economic activities:

 Total index for manufacture of beverages reached 124.74 during March 2016, compared to 92.59 in February 2016, an increase of 34.7% due to beginning of the summer season and increased demand.